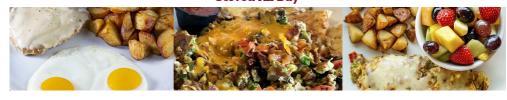

### Bajis' Omelettes, Skillets & Burritos

Served with Country Cut Red Potatoes or Grated Hash Browns and Toast

Choice: Items Served as Omelettes, Skillets, Scramble or Burrito \*

Café
 Ham, tomatoes, onions, mushrooms and cheddar cheese.

Meat Lovers Bacon, chorizo, ham, and link sausage with jack cheese.

3 Sierra Vista Vegetarian 17.25 Avocado, spinach, broccoli, zucchini, mushroom, bell peppers, onions and jack cheese.

133 Sierra Skillet 17.25 Scrambled bell pepper, spinach, broccoli, zucchini, mushroom, bell peppers, onions,