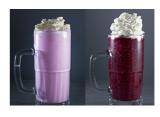

|     | — Floats, Shakes & Smoothies                                                                                                                                                   |             |
|-----|--------------------------------------------------------------------------------------------------------------------------------------------------------------------------------|-------------|
| Col | ke Float                                                                                                                                                                       | 6.25        |
| Roc | ot Beer Float                                                                                                                                                                  | 6.25        |
| Dr. | Pepper Float                                                                                                                                                                   | 6.25        |
| 98  | Our Famous Bajis Smoothie<br>Blueberry, Banana, Strawberry, Cantaloupe,<br>Honeydew or Pineapple (Fruits in season).<br>Choose up to three flavors, blended with ora<br>juice. | <b>7.25</b> |
| 99  | Our Famous Bajis Shake!<br>Chocolate, Strawberry, Vanilla or Mocha.                                                                                                            | 7.50        |
|     |                                                                                                                                                                                |             |