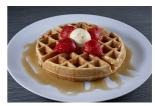

2 buckwheat pancakes with Pecans and Bananas

29 2 Pancakes, 2 Eggs \*

**Chilled Half Grapefruit** 

Fresh Fruit (in season)

| Waffles                                                                    |       |
|----------------------------------------------------------------------------|-------|
| 25 Waffle or Pancake                                                       | 7.50  |
| 26 Waffles (2)                                                             | 13.25 |
| 27 Waffle with 2 Eggs *                                                    | 12.75 |
| 125 Waffle and Pancake with 2 Eggs * (With bacon, ham or links - add 5.50) | 14.50 |
| 126 Waffles (2) with 2 Eggs * (With bacon, ham or links - add 5.50)        | 16.00 |
| 127 Waffle with 2 Eggs * With bacon, ham or links                          | 16.00 |
|                                                                            |       |
|                                                                            |       |