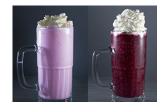

|                 | <ul> <li>Floats, Shakes &amp; Smoothies</li> </ul>                                                                                                                          |                   |
|-----------------|-----------------------------------------------------------------------------------------------------------------------------------------------------------------------------|-------------------|
|                 | rivais, shakes & shibblines                                                                                                                                                 |                   |
| Coke Float      |                                                                                                                                                                             | 5.75              |
| Root Beer Float |                                                                                                                                                                             | 5.75              |
| Dr.             | Pepper Float                                                                                                                                                                | 5.75              |
| 98              | Our Famous Bajis Smoothie<br>Blueberry, Banana, Strawberry, Cantaloupe, Honeydew<br>Pineapple (Fruits in season).<br>Choose up to three flavors, blended with orange juice. | <b>6.75</b><br>or |
| 99              | Our Famous Bajis Shake!<br>Chocolate, Strawberry, Vanilla or Mocha.                                                                                                         | 6.95              |

| Kids Drinks                             |            |         |  |
|-----------------------------------------|------------|---------|--|
| KIUS DIIII                              | <b>N</b> 5 |         |  |
| Milk                                    | sm 2.75    | lg 3.25 |  |
| Chocolate Milk                          | sm 2.95    | lg 3.50 |  |
| Soft Drinks                             |            | 2.50    |  |
| Orange Juice                            |            | 3.75    |  |
| Apple or Cranberry Juice                |            | 2.95    |  |
| Milk Shake                              |            | 4.95    |  |
| Chocolate, Strawberry, Vanilla or Mocha |            |         |  |
|                                         |            |         |  |