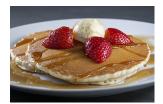

| _  | Pancakes —                                                                             |                  |  |  |  |
|----|----------------------------------------------------------------------------------------|------------------|--|--|--|
| 21 | Buttermilk Pancakes or Buckwheat (3) (Short stack -2) 7.50                             | 9.95             |  |  |  |
| 22 | <b>3 Pancake Breakfast</b><br>With 2 eggs and bacon, ham, or link sausage              | 17.50            |  |  |  |
| 23 | 2 Pancakes, 2 Eggs<br>With bacon, ham or links                                         | 12.25            |  |  |  |
| 24 | Fruit Pancakes, short stack (2) Banana, blueberry, strawberry, chocolate chip or pecal | <b>10.75</b> ns. |  |  |  |
|    | Regular Stack (3)                                                                      | 11.95            |  |  |  |
| 28 | Bajis Pancakes Special<br>2 buckwheat pancakes with Pecans and Bananas                 | 10.25            |  |  |  |
| 29 | 2 Pancakes, 2 Eggs                                                                     | 10.50            |  |  |  |