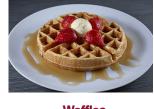

| Waffles ——                                                                  |       |
|-----------------------------------------------------------------------------|-------|
| 25 Waffle or Pancake                                                        | 6.25  |
| 26 2 Waffles                                                                | 11.25 |
| 27 Waffle with 2 Eggs                                                       | 10.50 |
| 125 Waffle and Pancake with 2 Eggs<br>(With bacon, ham or links - add 3.95) | 11.95 |
| 126 2 Waffles with 2 Eggs<br>(With bacon, ham or links - add 3.95)          | 13.50 |
| 127 Waffle with 2 Eggs<br>With bacon, ham or links                          | 13.50 |
|                                                                             |       |