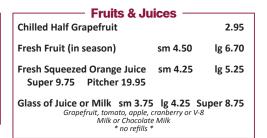

Pure Maple Syrup +1.50

| Side Orders ———                                |         |  |  |  |  |
|------------------------------------------------|---------|--|--|--|--|
| 1 Egg                                          | 2.75    |  |  |  |  |
| 2 Eggs                                         | 4.95    |  |  |  |  |
| Country Red Potatoes or Grated Hash Brown      | s 3.95  |  |  |  |  |
| Bacon, Ham or Link Sausage<br>(1/2 order 3.95) | 6.75    |  |  |  |  |
| Corned Beef Hash, Burger Patty, LA Hot/Chorizo | 6.75    |  |  |  |  |
| Italian, Polish, Kielbasa or Country Sausage   | 6.75    |  |  |  |  |
| Rib-Eye Steak, 8oz                             | 12.75   |  |  |  |  |
| Pork Chop                                      | 9.45    |  |  |  |  |
| Chicken Fried Steak                            | 8.95    |  |  |  |  |
| Country Gravy                                  | 1.95    |  |  |  |  |
| Sliced Tomatoes                                | 1.95    |  |  |  |  |
| 2 Biscuits and Gravy                           | 6.75    |  |  |  |  |
| 3 Biscuits and Gravy                           | 7.95    |  |  |  |  |
| Fruits                                         |         |  |  |  |  |
| Chilled Half Grapefruit                        | 2.95    |  |  |  |  |
| Fresh Fruit (in season) sm 4.50                | lg 6.70 |  |  |  |  |